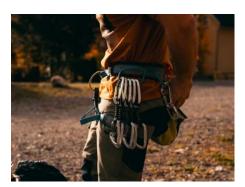

**Securing:** Mostly very good with glue hooks and Inox-BH as well as chains at belays. Translated with www.DeepL.com/Translator (free version)