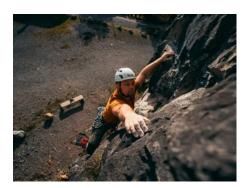

**Rock/rock structure:** conglomerate with many holes, sharp-edged pebbles and ledges. Athletic climbing dominates. Mostly long endurance routes, only rarely good technique is required.

**Difficulty:** Mainly for ambitious climbers with endurance and courage. Extreme sport climbing routes, numerous medium-difficulty routes and a few easy classics.

**Securing:** Mostly very good with glue hooks and Inox-BH as well as chains at belays. Translated with www.DeepL.com/Translator (free version)